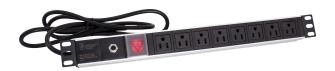

### **DESCRIPTION**

8-Way Power Strip With Main Switch and Circuit Breaker - 1 RMU, 19 in., Black

### **FEATURES**

- Power Distribution Unit designed for standard 19 in. rack and cabinet
- ON/OFF switch and reset switch
- · Single Phase AC, 6 ft power cord
- Suitable for networking, telecom, security, audio/video and sound reinforcement applications.

# 1 RMU - 19 in. 8-Way Power Strip with Circuit Breaker

## 047-WPS-2000

| Height  | Width  | Depth | Color | Weight | Length |
|---------|--------|-------|-------|--------|--------|
| 2.5 in. | 19 in. | 2 in. | Black | 2 LB   | 6 FT   |

Max Current: 15A

Max output power: 1875W Rated Voltage: 125V 5-60Hz