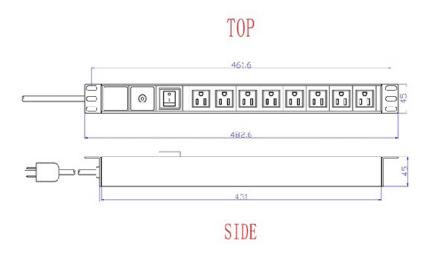

# 1 RMU - 19 in. 8-Way Power Strip with Circuit Breaker

## 047-WPS-2000

| Height  | Width  | Depth | Color | Weight | Length |
|---------|--------|-------|-------|--------|--------|
| 2.5 in. | 19 in. | 2 in. | Black | 2 LB   | 6 FT   |

Max Current: 15A

Max output power: 1875W Rated Voltage: 125V 5-60Hz